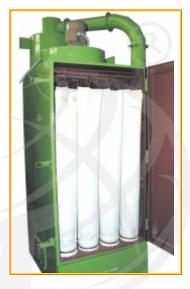

#### Sailent Features:

- Gun reciprocation for uniform blasting.
- Automatic rotation of job through satellite.
- Fabric bag dust collector to keep environment clean & eco friendly.
- Different numbers of guns depending upon production output requirement.
- Synchronization between speed of gun reciprocation and satellite rotation.
- Proper illumination.