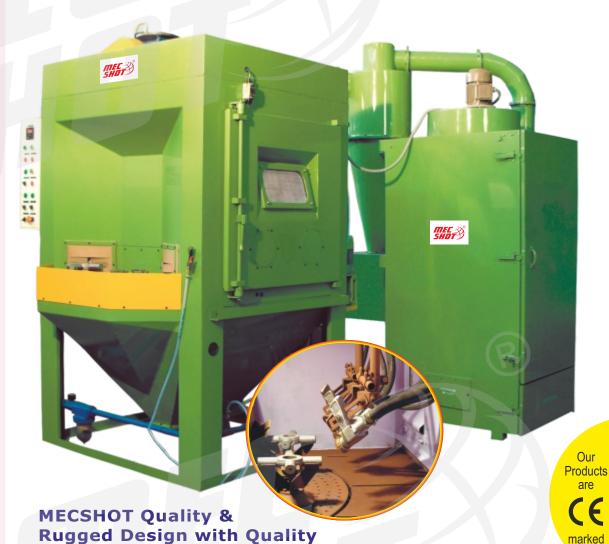

### **ROTARY INDEXING MACHINE**

(Standard Series-Sunction Type)

MECSHOT has developed an equipment to descale, surface preparation and other finishing application on automotive component like gears, shafts, camshafts, spiders, brake shoe, piston head etc. The Machine operates on the suction principle of abrasive blasting.

#### Sailent Features:

- Gun reciprocation for uniform blasting.
- Automatic rotation of job through satellite.
- Fabric bag dust collector to keep environment clean & eco friendly.
- Different numbers of guns depending upon production output requirement.
- Synchronization between speed of gun reciprocation and satellite rotation.
- Proper illumination.