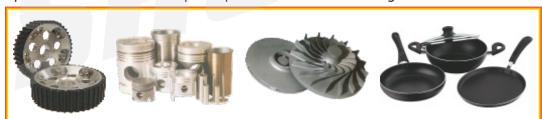

### **ROTARY INDEXING MACHINE**

(Standard Series-Sunction Type)

MECSHOT has developed an equipment to descale, surface preparation and other finishing application on automotive component like gears, shafts, camshafts, spiders, brake shoe, piston head etc. The Machine operates on the suction principle of abrasive blasting.