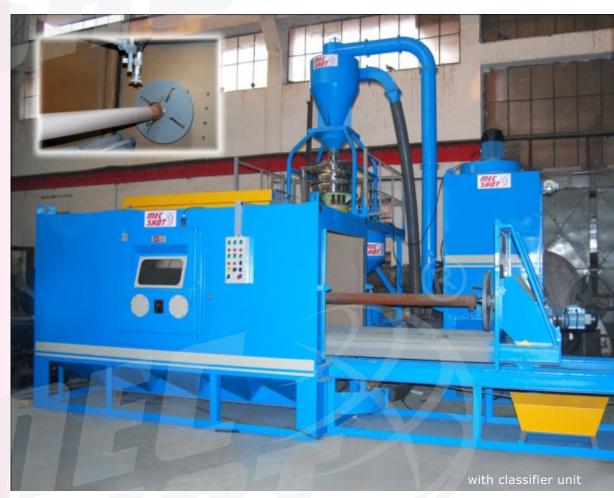

# **ROLL ETCHING MACHINE**

(Standard Series)

# MECSHOT Quality & Rugged Design with Quality for Required Application

MECSHOT Roll Etching Machine is specially designed for surface etching & cleaning the rolls of variable sizes to generate desired roughness / matte finish on roll out steel sheets. The machine operates on the direct pressure principle of abrasive blasting.

#### Salient Features :

- Mechanical gun reciprocation for uniform blasting.
- Automatic rotation of job.
- Vibratory sieve classifier for getting consistent Ra value.
- Roll drive with track extension to facilitate rotation, loading and unloading.
- Fabric bag dust collector to keep environment clean & eco friendly.
- Proper illumination.