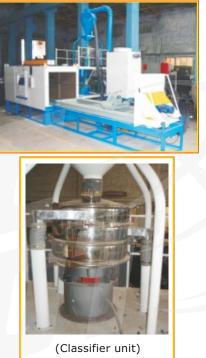

#### Salient Features :

- Mechanical gun reciprocation for uniform blasting.
- Automatic rotation of job.
- Vibratory sieve classifier for getting consistent Ra value.
- Roll drive with track extension to facilitate rotation, loading and unloading.
- Fabric bag dust collector to keep environment clean & eco friendly.
- Proper illumination.

(without classifier unit)