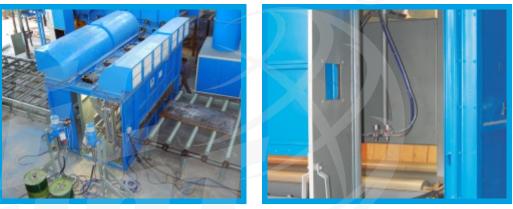

# PRESERVATION LINE (COMPLETE SURFACE TREATMENT SYSTEM)

PRE HEATING CHAMBER

SHOT BLASTING CABINET

INDUSTRIAL DUST COLLECOTR

SLAT CONVEYOR

In Shipyard or Marine Industries bulk size of steel plates and structures are used. As the ships have to float on sea-water the hull and side wall's steel structure remains dipped in salty water of sea. To increase the resistance of these structure requires special engineering technique. MEC SHOT helps

marine industries by providing inline Surface Treatment Systems (STS) in preservation Line.

MEC SHOT STS includes pre-heat treatment for plates, blast cleaning chamber, blow off chamber, painting Chamber with Flash Off Zone for drying and Baking Chamber for baking the primed surface of thick plates.