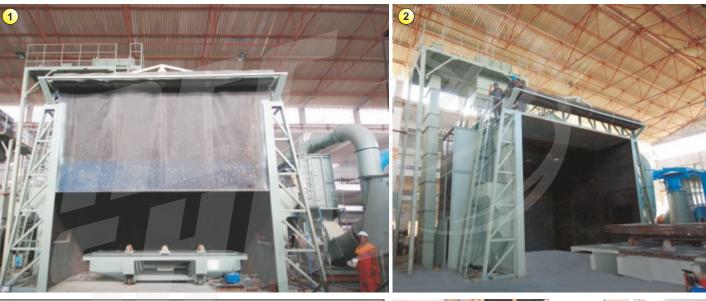

# PRESERVATION LINE (COMPLETE SURFACE TREATMENT SYSTEM)

PRE HEATING CHAMBER

SHOT BLASTING CABINET

INDUSTRIAL DUST COLLECOTR

SLAT CONVEYOR

In Shipyard or Marine Industries bulk size of steel plates and structures are used. As the ships have to float on sea-water the hull and side wall's steel structure remains dipped in salty water of sea. To increase the resistance of these structure requires special engineering technique. MEC SHOT helps

marine industries by providing inline Surface Treatment Systems (STS) in preservation Line.

MEC SHOT STS includes pre-heat treatment for plates, blast cleaning chamber, blow off chamber, painting Chamber with Flash Off Zone for drying and Baking Chamber for baking the primed surface of thick plates.

**MEC SHOT PRESERVATION LINE** 

PAINT SPRAY BOOTH WITH WIWA PAINTING EQUIPMENT PAINT SPRAY BOOTH