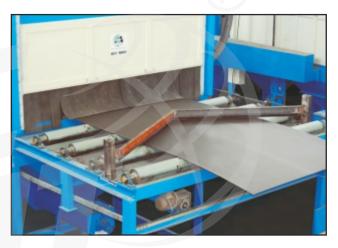

# PRESERVATION LINE (COMPLETE SURFACE TREATMENT SYSTEM)

PRE HEATING CHAMBER

SHOT BLASTING CABINET

INDUSTRIAL DUST COLLECOTR

SLAT CONVEYOR

In Shipyard or Marine Industries bulk size of steel plates and structures are used. As the ships have to float on sea-water the hull and side wall's steel structure remains dipped in salty water of sea. To increase the resistance of these structure requires special engineering technique. MEC SHOT helps

marine industries by providing inline Surface Treatment Systems (STS) in preservation Line.

MEC SHOT STS includes pre-heat treatment for plates, blast cleaning chamber, blow off chamber, painting Chamber with Flash Off Zone for drying and Baking Chamber for baking the primed surface of thick plates.

**MEC SHOT PRESERVATION LINE** 

PAINT SPRAY BOOTH WITH WIWA PAINTING EQUIPMENT PAINT SPRAY BOOTH