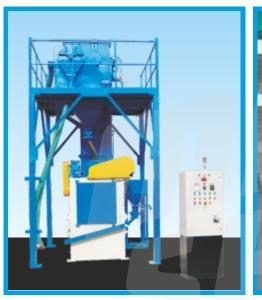

Airless 2W Cabinet Type Shot Blasting M/c with Nylon Shots for Servo Motor Starters

Airless Tumblast Type Shot Blasting M/c ATB - 20 x 27

## AIRLESS TUMBLAST TYPE SHOT BLASTING M/C

Airless Tumblast Type Shot Blasting M/c with Loader ATB - 27 x 36

Airless Tumblast Type Shot Blasting M/c ATB - 36 x 42