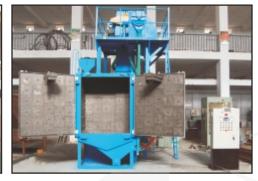

## AIRLESS TUMBLAST TYPE SHOT BLASTING M/C

Airless Tumblast Type Shot Blasting M/c with Loader ATB - 27 x 36

Airless Tumblast Type Shot Blasting M/c ATB - 36 x 42