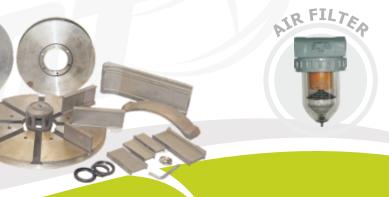

# **BLAST WHEEL**

Mec Shot Hi-speed Blast Wheel produces hi production. These wheels are available with the various wheel diameter as appendant below :

| Description   | 121⁄2"                   | 151⁄2"                   | 15½"            | 19½"                          | <b>19</b> ½"             | 191⁄2"                   | <b>21</b> ½"             |
|---------------|--------------------------|--------------------------|-----------------|-------------------------------|--------------------------|--------------------------|--------------------------|
| RANGE         | 1                        | 2                        | 3               | 4                             | 5                        | 6                        | 7                        |
| BLADE WIDTH   | 43 mm                    | 21⁄2"                    | 21/2"           | 21/2"                         | 21⁄2"                    | 4"                       | 5"                       |
| DIRECTION     | BI                       | BI                       | BI              | BI                            | BI                       | BI                       | BI                       |
| DRIVE         | Direct                   | Direct                   | Direct          | Belt                          | Belt                     | Belt                     | Belt                     |
| BLADE LOCKING | Wedge<br>Self<br>Locking | Wedge<br>Self<br>Locking | Self<br>Locking | Wedge+Bolt<br>Self<br>Locking | Wedge<br>Self<br>Locking | Wedge<br>Self<br>Locking | Wedge<br>Self<br>Locking |

# **SPARES**

Motorized Hoist

**Different Types Hangers** 

Buckets & Rubber Sheets

Huge Trolley & Turn Table