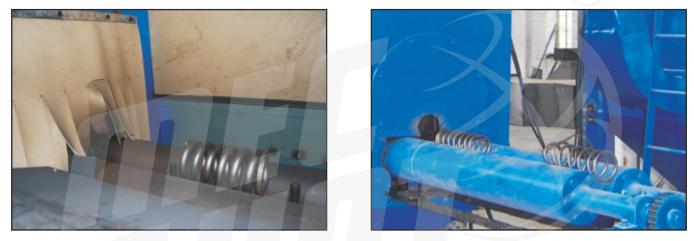

### AIRLESS SHOT PEENING M/C FOR COIL SPRINGS

Airless 2 Wheel Shot Peening M/c With Airless Magna Valve for Coil Spring Dia 50 to 500 mm

Tunnel Type 6 Wheel Shot Blasting M/c for Plate Cleaning M/c

Tunnel Type 10 Wheel Shot Blasting M/c for Plate Cleaning M/c

Coil Spring on Roller inside Machine

Airless 2 Wheel Shot Peening M/c

Coil Spring on Roller Outside Machine