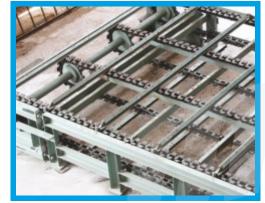

# PRESERVATION LINE (COMPLETE SURFACE TREATMENT SYSTEM)

PRE HEATING CHAMBER

SHOT BLASTING CABINET

INDUSTRIAL DUST COLLECOTR

SLAT CONVEYOR

In Shipyard or Marine Industries bulk size of steel plates and structures are used. As the ships have to float on sea-water the hull and side wall's steel structure remains dipped in salty water of sea. To increase the resistance of these structure requires special engineering technique. MEC SHOT helps