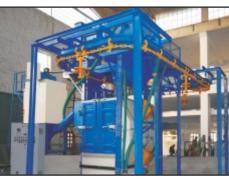

### AIRLESS HANGER TYPE SHOT BLASTING M/C

Airless 30 HP 10W Hanger Type Huge Special Shot Blasting M/c for "U" Shell Drum

Airless 20 HP 4W Special Shot Blasting M/c for Aluminum Anode Job

'T' Hanger Type Shot Blasting M/c with Motorized Hoist for Electric Transformers

Continuous Monorail Hanger Loop Type Shot Blasting M/c

Continuous Monorail Hanger Loop Type Shot Blasting M/c

'Y' Hanger Type Shot Blasting M/c for Automobile Mufflers

'Y' Hanger Type Shot Blasting M/c for Valves Body

'T' Hanger Type Shot Blasting M/c with Motorized Hoist

'T' Hanger Type Shot Blasting M/c with Motorized Hoist

Continuous Monorail Hanger Loop Type Shot Blasting M/c

Continuous Monorail Hanger Loop Type Shot Blasting M/c

Hanger Type Shot Blasting M/c Standard Model: ASH-8

Continuous Monorail Hanger Loop Type Shot Blasting M/c for Electric Transformers

'Y' Hanger Type Shot Blasting M/c for Fire Extinguisher Cylinder