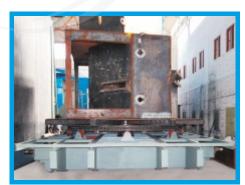

Double Door Type Swing Table Shot Blasting M/c MODEL: AST-1800

Double Door Type Swing Table Shot Blasting M/c MODEL: AST-900

Double Door Type Swing Table Shot Blasting M/c MODEL: AST-1600

Airless 25 HP 6W Special Shot Blasting M/c with Trolley & Turn Table for Huge Castings & Welded Components