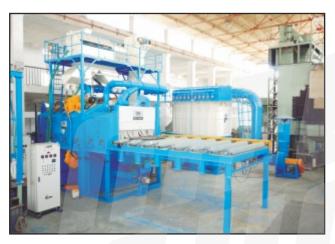

# PRESERVATION LINE (COMPLETE SURFACE TREATMENT SYSTEM)

PRE HEATING CHAMBER

SHOT BLASTING CABINET

INDUSTRIAL DUST COLLECOTR

SLAT CONVEYOR

In Shipyard or Marine Industries bulk size of steel plates and structures are used. As the ships have to float on sea-water the hull and side wall's steel structure remains dipped in salty water of sea. To increase the resistance of these structure requires special engineering technique. MEC SHOT helps

marine industries by providing inline Surface Treatment Systems (STS) in preservation Line.

MEC SHOT STS includes pre-heat treatment for plates, blast cleaning chamber, blow off chamber, painting Chamber with Flash Off Zone for drying and Baking Chamber for baking the primed surface of thick plates.

**MEC SHOT PRESERVATION LINE** 

PAINT SPRAY BOOTH WITH WIWA PAINTING EQUIPMENT PAINT SPRAY BOOTH