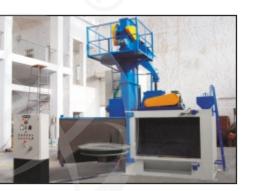

### AIRLESS TUNNEL TYPE SHOT BLASTING M/C

Tunnel Type 8 Wheel Shot Blasting M/c for Heavy Welded Structures

Tunnel Type 8 Wheel Shot Blasting M/c For Plate Cleaning

Tunnel Type 8 Wheel Shot Blasting M/c for Huge Jobs

Airless 2 Wheel Shot Peening M/c

Tunnel Type 4 Wheel Shot Blasting M/c for Angles & Channels

Tunnel Type 4 Wheel Shot Blasting M/c for Plate Cleaning

Tunnel Type 4 Wheel Shot Blasting M/c for Welded Structures

Airless 2 Wheel Shot Peening M/c With Airless Magna Valve for Coil Spring Dia 50 to 500 mm

Tunnel Type 6 Wheel Shot Blasting M/c for Plate Cleaning M/c

Tunnel Type 10 Wheel Shot Blasting M/c for Plate Cleaning M/c

Tunnel Type 4 Wheel Shot Blasting M/c for Heavy Plate Cleaning

Tunnel Type 8 Wheel Shot Blasting M/c for Huge Angels & Channels

Tunnel Type 4 Wheel Shot Blasting M/c for Angles & Channels

Tunnel Type 6 Wheel Shot Blasting M/c for Plate Cleaning before Painting