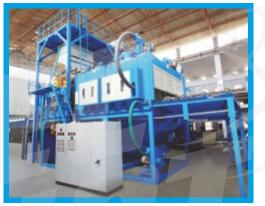

# PRESERVATION LINE (COMPLETE SURFACE TREATMENT SYSTEM)

PRE HEATING CHAMBER

SHOT BLASTING CABINET

INDUSTRIAL DUST COLLECOTR

SLAT CONVEYOR

In Shipyard or Marine Industries bulk size of steel plates and structures are used. As the ships have to float on sea-water the hull and side wall's steel structure remains dipped in salty water of sea. To increase the resistance of these structure requires special engineering technique. MEC SHOT helps

marine industries by providing inline Surface Treatment Systems (STS) in preservation Line.

MEC SHOT STS includes pre-heat treatment for plates, blast cleaning chamber, blow off chamber, painting Chamber with Flash Off Zone for drying and Baking Chamber for baking the primed surface of thick plates.

**MEC SHOT PRESERVATION LINE** 

PAINT SPRAY BOOTH WITH WIWA PAINTING EQUIPMENT PAINT SPRAY BOOTH