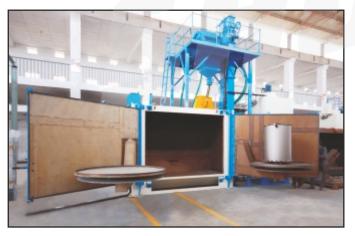

### AIRLESS TUNNEL TYPE SHOT BLASTING M/C

Tunnel Type 8 Wheel Shot Blasting M/c for Heavy Welded Structures

Tunnel Type 8 Wheel Shot Blasting M/c For Plate Cleaning

Tunnel Type 8 Wheel Shot Blasting M/c for Huge Jobs

Airless 2 Wheel Shot Peening M/c

Tunnel Type 4 Wheel Shot Blasting M/c for Angles & Channels

Tunnel Type 4 Wheel Shot Blasting M/c for Plate Cleaning

Tunnel Type 4 Wheel Shot Blasting M/c for Welded Structures

Airless 2 Wheel Shot Peening M/c With Airless Magna Valve for Coil Spring Dia 50 to 500 mm

Tunnel Type 6 Wheel Shot Blasting M/c for Plate Cleaning M/c

Tunnel Type 10 Wheel Shot Blasting M/c for Plate Cleaning M/c

Tunnel Type 4 Wheel Shot Blasting M/c for Heavy Plate Cleaning

Tunnel Type 8 Wheel Shot Blasting M/c for Huge Angels & Channels

Tunnel Type 4 Wheel Shot Blasting M/c for Angles & Channels

Tunnel Type 6 Wheel Shot Blasting M/c for Plate Cleaning before Painting