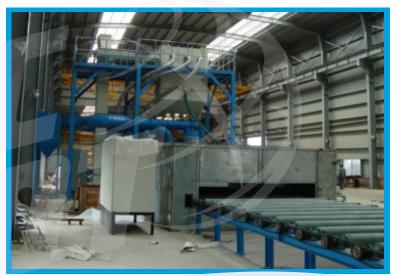

# PRESERVATION LINE (COMPLETE SURFACE TREATMENT SYSTEM)

PRE HEATING CHAMBER

SHOT BLASTING CABINET

INDUSTRIAL DUST COLLECOTR

SLAT CONVEYOR

In Shipyard or Marine Industries bulk size of steel plates and structures are used. As the ships have to float on sea-water the hull and side wall's steel structure remains dipped in salty water of sea. To increase the resistance of these structure requires special engineering technique. MEC SHOT helps

marine industries by providing inline Surface Treatment Systems (STS) in preservation Line.

MEC SHOT STS includes pre-heat treatment for plates, blast cleaning chamber, blow off chamber, painting Chamber with Flash Off Zone for drying and Baking Chamber for baking the primed surface of thick plates.