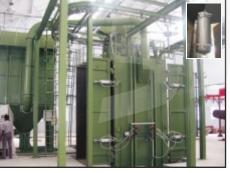

# PRESERVATION LINE (COMPLETE SURFACE TREATMENT SYSTEM)

PRE HEATING CHAMBER

SHOT BLASTING CABINET

INDUSTRIAL DUST COLLECOTR

SLAT CONVEYOR

In Shipyard or Marine Industries bulk size of steel plates and structures are used. As the ships have to float on sea-water the hull and side wall's steel structure remains dipped in salty water of sea. To increase the resistance of these structure requires special engineering technique. MEC SHOT helps

marine industries by providing inline Surface Treatment Systems (STS) in preservation Line.

MEC SHOT STS includes pre-heat treatment for plates, blast cleaning chamber, blow off chamber, painting Chamber with Flash Off Zone for drying and Baking Chamber for baking the primed surface of thick plates.