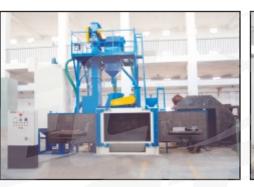

### AIRLESS TUNNEL TYPE SHOT BLASTING M/C

Tunnel Type 8 Wheel Shot Blasting M/c for Heavy Welded Structures

Tunnel Type 8 Wheel Shot Blasting M/c For Plate Cleaning

Tunnel Type 8 Wheel Shot Blasting M/c for Huge Jobs

Airless 2 Wheel Shot Peening M/c

Tunnel Type 4 Wheel Shot Blasting M/c for Angles & Channels

Tunnel Type 4 Wheel Shot Blasting M/c for Plate Cleaning

Tunnel Type 4 Wheel Shot Blasting M/c for Welded Structures

Airless 2 Wheel Shot Peening M/c With Airless Magna Valve for Coil Spring Dia 50 to 500 mm

Tunnel Type 6 Wheel Shot Blasting M/c for Plate Cleaning M/c

Tunnel Type 10 Wheel Shot Blasting M/c for Plate Cleaning M/c

Tunnel Type 4 Wheel Shot Blasting M/c for Heavy Plate Cleaning

Tunnel Type 8 Wheel Shot Blasting M/c for Huge Angels & Channels

Tunnel Type 4 Wheel Shot Blasting M/c for Angles & Channels

Tunnel Type 6 Wheel Shot Blasting M/c for Plate Cleaning before Painting