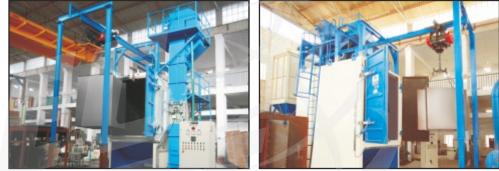

# PRESERVATION LINE (COMPLETE SURFACE TREATMENT SYSTEM)

PRE HEATING CHAMBER

SHOT BLASTING CABINET

INDUSTRIAL DUST COLLECOTR

SLAT CONVEYOR

In Shipyard or Marine Industries bulk size of steel plates and structures are used. As the ships have to float on sea-water the hull and side wall's steel structure remains dipped in salty water of sea. To increase the resistance of these structure requires special engineering technique. MEC SHOT helps

marine industries by providing inline Surface Treatment Systems (STS) in preservation Line.

MEC SHOT STS includes pre-heat treatment for plates, blast cleaning chamber, blow off chamber, painting Chamber with Flash Off Zone for drying and Baking Chamber for baking the primed surface of thick plates.

**MEC SHOT PRESERVATION LINE** 

PAINT SPRAY BOOTH WITH WIWA PAINTING EQUIPMENT PAINT SPRAY BOOTH