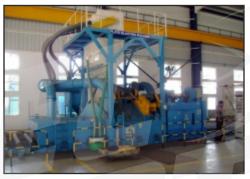

### AIRLESS TUNNEL TYPE SHOT BLASTING M/C

Tunnel Type 8 Wheel Shot Blasting M/c for Heavy Welded Structures

Tunnel Type 8 Wheel Shot Blasting M/c For Plate Cleaning

Tunnel Type 8 Wheel Shot Blasting M/c for Huge Jobs

Airless 2 Wheel Shot Peening M/c

Tunnel Type 4 Wheel Shot Blasting M/c for Angles & Channels

Tunnel Type 4 Wheel Shot Blasting M/c for Plate Cleaning

Tunnel Type 4 Wheel Shot Blasting M/c for Welded Structures

Airless 2 Wheel Shot Peening M/c With Airless Magna Valve for Coil Spring Dia 50 to 500 mm

Tunnel Type 6 Wheel Shot Blasting M/c for Plate Cleaning M/c

Tunnel Type 10 Wheel Shot Blasting M/c for Plate Cleaning M/c