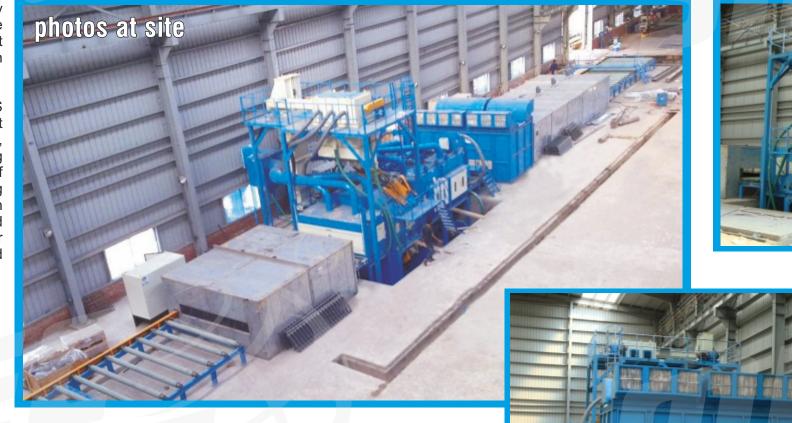

# PRESERVATION LINE (COMPLETE SURFACE TREATMENT SYSTEM)

PRE HEATING CHAMBER

SHOT BLASTING CABINET

INDUSTRIAL DUST COLLECOTR

SLAT CONVEYOR

In Shipyard or Marine Industries bulk size of steel plates and structures are used. As the ships have to float on sea-water the hull and side wall's steel structure remains dipped in salty water of sea. To increase the resistance of these structure requires special engineering technique. MEC SHOT helps

marine industries by providing inline Surface Treatment Systems (STS) in preservation Line.

MEC SHOT STS includes pre-heat treatment for plates, blast cleaning chamber, blow off chamber, painting Chamber with Flash Off Zone for drying and Baking Chamber for baking the primed surface of thick plates.