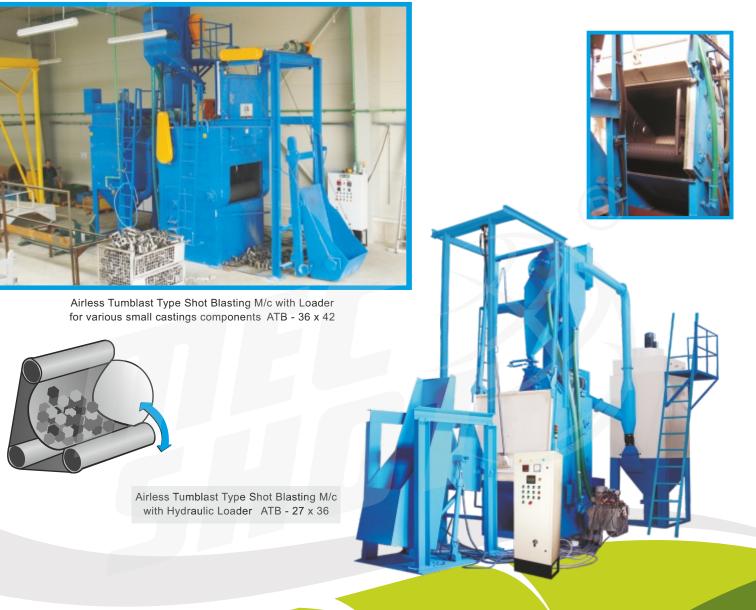

## AIRLESS TUMBLAST TYPE SHOT BLASTING M/C

Airless Tumblast Type Shot Blasting M/c with Loader ATB - 27 x 36

Airless Tumblast Type Shot Blasting M/c ATB - 36 x 42