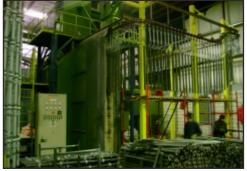

### AIRLESS TUNNEL TYPE SHOT BLASTING M/C

Tunnel Type 8 Wheel Shot Blasting M/c for Heavy Welded Structures

Tunnel Type 8 Wheel Shot Blasting M/c For Plate Cleaning

Tunnel Type 8 Wheel Shot Blasting M/c for Huge Jobs

Tunnel Type 4 Wheel Shot Blasting M/c for Heavy Plate Cleaning

Tunnel Type 8 Wheel Shot Blasting M/c for Huge Angels & Channels

Tunnel Type 4 Wheel Shot Blasting M/c for Angles & Channels

Tunnel Type 6 Wheel Shot Blasting M/c for Plate Cleaning before Painting