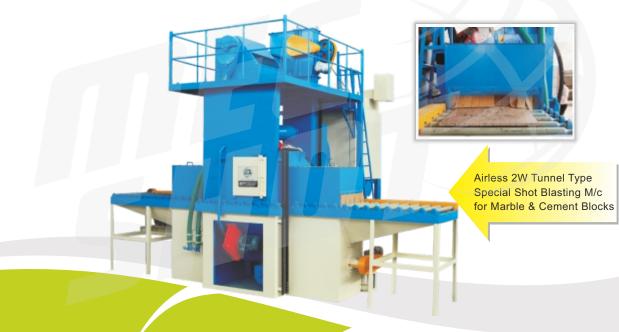

### AIRLESS TUNNEL TYPE SHOT BLASTING M/C

Tunnel Type 8 Wheel Shot Blasting M/c for Heavy Welded Structures

Tunnel Type 8 Wheel Shot Blasting M/c For Plate Cleaning

Tunnel Type 8 Wheel Shot Blasting M/c for Huge Jobs

Airless 2 Wheel Shot Peening M/c

Tunnel Type 4 Wheel Shot Blasting M/c for Angles & Channels

Tunnel Type 4 Wheel Shot Blasting M/c for Plate Cleaning

Tunnel Type 4 Wheel Shot Blasting M/c for Welded Structures

Airless 2 Wheel Shot Peening M/c With Airless Magna Valve for Coil Spring Dia 50 to 500 mm

Tunnel Type 6 Wheel Shot Blasting M/c for Plate Cleaning M/c

Tunnel Type 10 Wheel Shot Blasting M/c for Plate Cleaning M/c

Tunnel Type 4 Wheel Shot Blasting M/c for Heavy Plate Cleaning

Tunnel Type 8 Wheel Shot Blasting M/c for Huge Angels & Channels

Tunnel Type 4 Wheel Shot Blasting M/c for Angles & Channels

Tunnel Type 6 Wheel Shot Blasting M/c for Plate Cleaning before Painting