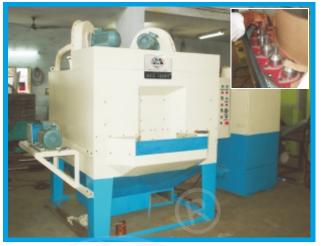

# AIRLESS SPECIAL SHOT BLASTING M/C

Airless Shot Blasting M/c with Turn Table for Small Components Blasing

Airless 2W Metallic Conveyor Type Shot Blasting M/c for Iron Plate / Marble / Granite etc.

Airless Shot Blasting M/c with Indexing Hanger for Automobile Components