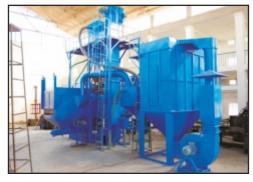

# PRESERVATION LINE (COMPLETE SURFACE TREATMENT SYSTEM)

PRE HEATING CHAMBER

SHOT BLASTING CABINET

INDUSTRIAL DUST COLLECOTR

SLAT CONVEYOR

In Shipyard or Marine Industries bulk size of steel plates and structures are used. As the ships have to float on sea-water the hull and side wall's steel structure remains dipped in salty water of sea. To increase the resistance of these structure requires special engineering technique. MEC SHOT helps

marine industries by providing inline Surface Treatment Systems (STS) in preservation Line.

MEC SHOT STS includes pre-heat treatment for plates, blast cleaning chamber, blow off chamber, painting Chamber with Flash Off Zone for drying and Baking Chamber for baking the primed surface of thick plates.

**MEC SHOT PRESERVATION LINE** 

PAINT SPRAY BOOTH WITH WIWA PAINTING EQUIPMENT PAINT SPRAY BOOTH