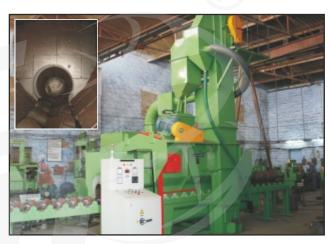

### AIRLESS SHOT PEENING M/C FOR COIL SPRINGS

Airless 2 Wheel Shot Peening M/c

Tunnel Type 4 Wheel Shot Blasting M/c for Angles & Channels

Tunnel Type 4 Wheel Shot Blasting M/c for Plate Cleaning

Tunnel Type 4 Wheel Shot Blasting M/c for Welded Structures

Airless 2 Wheel Shot Peening M/c With Airless Magna Valve for Coil Spring Dia 50 to 500 mm

Tunnel Type 6 Wheel Shot Blasting M/c for Plate Cleaning M/c

Tunnel Type 10 Wheel Shot Blasting M/c for Plate Cleaning M/c

Coil Spring on Roller inside Machine

Airless 2 Wheel Shot Peening M/c

Coil Spring on Roller Outside Machine