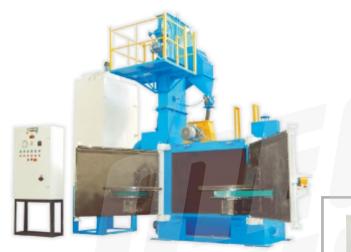

# AIRLESS SPECIAL PURPOSE SHOT BLASTING MACHINES

Single Door Type Swing Table Shot Blasting M/c

Double Door Type Swing Table Shot Blasting M/c

Single Door Type Swing Table Shot Blasting M/c

Double Door Type Swing Table Shot Blasting M/c MODEL: AST-1800

Double Door Type Swing Table Shot Blasting M/c MODEL: AST-1800

Double Door Type Swing Table Shot Blasting M/c MODEL: AST-900

Double Door Type Swing Table Shot Blasting M/c MODEL: AST-1600

Airless 25 HP 6W Special Shot Blasting M/c with Trolley & Turn Table for Huge Castings & Welded Components