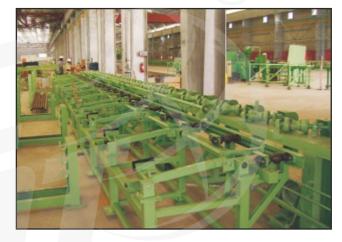

# PRESERVATION LINE (COMPLETE SURFACE TREATMENT SYSTEM)

PRE HEATING CHAMBER

SHOT BLASTING CABINET

INDUSTRIAL DUST COLLECOTR

SLAT CONVEYOR

In Shipyard or Marine Industries bulk size of steel plates and structures are used. As the ships have to float on sea-water the hull and side wall's steel structure remains dipped in salty water of sea. To increase the resistance of these structure requires special engineering technique. MEC SHOT helps

marine industries by providing inline Surface Treatment Systems (STS) in preservation Line.

MEC SHOT STS includes pre-heat treatment for plates, blast cleaning chamber, blow off chamber, painting Chamber with Flash Off Zone for drying and Baking Chamber for baking the primed surface of thick plates.

**MEC SHOT PRESERVATION LINE** 

PAINT SPRAY BOOTH WITH WIWA PAINTING EQUIPMENT PAINT SPRAY BOOTH