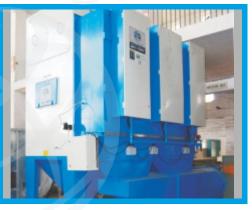

# PRESERVATION LINE (COMPLETE SURFACE TREATMENT SYSTEM)

PRE HEATING CHAMBER

SHOT BLASTING CABINET

INDUSTRIAL DUST COLLECOTR

SLAT CONVEYOR

In Shipyard or Marine Industries bulk size of steel plates and structures are used. As the ships have to float on sea-water the hull and side wall's steel structure remains dipped in salty water of sea. To increase the resistance of these structure requires special engineering technique. MEC SHOT helps

marine industries by providing inline Surface Treatment Systems (STS) in preservation Line.

MEC SHOT STS includes pre-heat treatment for plates, blast cleaning chamber, blow off chamber, painting Chamber with Flash Off Zone for drying and Baking Chamber for baking the primed surface of thick plates.

**MEC SHOT PRESERVATION LINE** 

PAINT SPRAY BOOTH WITH WIWA PAINTING EQUIPMENT PAINT SPRAY BOOTH