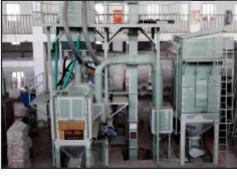

# PRESERVATION LINE (COMPLETE SURFACE TREATMENT SYSTEM)

PRE HEATING CHAMBER

SHOT BLASTING CABINET

INDUSTRIAL DUST COLLECOTR

SLAT CONVEYOR

In Shipyard or Marine Industries bulk size of steel plates and structures are used. As the ships have to float on sea-water the hull and side wall's steel structure remains dipped in salty water of sea. To increase the resistance of these structure requires special engineering technique. MEC SHOT helps

marine industries by providing inline Surface Treatment Systems (STS) in preservation Line.

MEC SHOT STS includes pre-heat treatment for plates, blast cleaning chamber, blow off chamber, painting Chamber with Flash Off Zone for drying and Baking Chamber for baking the primed surface of thick plates.