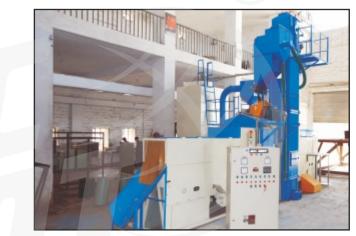

### AIRLESS TUNNEL TYPE SHOT BLASTING M/C

Tunnel Type 8 Wheel Shot Blasting M/c for Heavy Welded Structures

Tunnel Type 8 Wheel Shot Blasting M/c For Plate Cleaning

Tunnel Type 8 Wheel Shot Blasting M/c for Huge Jobs

### AIRLESS TUNNEL TYPE SHOT BLASTING M/C