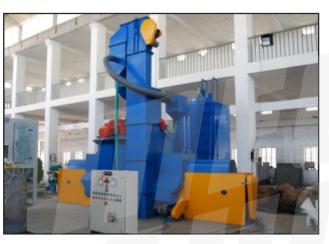

# **BLAST WHEEL**

MEC SHOT manufactures Airless Blasting Machines for surface preparation for the Indian & Overseas Industries. Both the systems of blasting in surface preparation has their merits & demerits.

In Airless Blasting Machine the blast cleaning media is propelled by centrifugal blasting wheels. Automation is provided by Tunnel, Swing Table, Tumblast, Hanger Type etc.

Mec Shot Hi-speed Blast Wheel produces hi production. These wheels are available with the various wheel diameter as appendant below :

| Description   | 121⁄2"                   | 151⁄2"                   | 15½"            | 19½"                          | <b>19</b> ½"             | 191⁄2"                   | <b>21</b> ½"             |
|---------------|--------------------------|--------------------------|-----------------|-------------------------------|--------------------------|--------------------------|--------------------------|
| RANGE         | 1                        | 2                        | 3               | 4                             | 5                        | 6                        | 7                        |
| BLADE WIDTH   | 43 mm                    | 21⁄2"                    | 21/2"           | 21/2"                         | 21⁄2"                    | 4"                       | 5"                       |
| DIRECTION     | BI                       | BI                       | BI              | BI                            | BI                       | BI                       | BI                       |
| DRIVE         | Direct                   | Direct                   | Direct          | Belt                          | Belt                     | Belt                     | Belt                     |
| BLADE LOCKING | Wedge<br>Self<br>Locking | Wedge<br>Self<br>Locking | Self<br>Locking | Wedge+Bolt<br>Self<br>Locking | Wedge<br>Self<br>Locking | Wedge<br>Self<br>Locking | Wedge<br>Self<br>Locking |