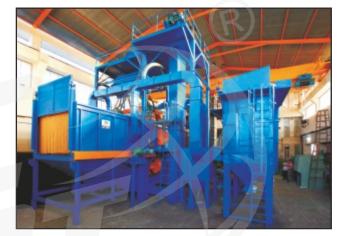

### AIRLESS HANGER TYPE SHOT BLASTING M/C

Airless 30 HP 10W Hanger Type Huge Special Shot Blasting M/c for "U" Shell Drum

Airless 20 HP 4W Special Shot Blasting M/c for Aluminum Anode Job

'T' Hanger Type Shot Blasting M/c with Motorized Hoist for Electric Transformers

Continuous Monorail Hanger Loop Type Shot Blasting M/c

Continuous Monorail Hanger Loop Type Shot Blasting M/c

'Y' Hanger Type Shot Blasting M/c for Automobile Mufflers

'Y' Hanger Type Shot Blasting M/c for Valves Body

'T' Hanger Type Shot Blasting M/c with Motorized Hoist

'T' Hanger Type Shot Blasting M/c with Motorized Hoist

Continuous Monorail Hanger Loop Type Shot Blasting M/c

Continuous Monorail Hanger Loop Type Shot Blasting M/c

Hanger Type Shot Blasting M/c Standard Model: ASH-8

Continuous Monorail Hanger Loop Type Shot Blasting M/c for Electric Transformers

'Y' Hanger Type Shot Blasting M/c for Fire Extinguisher Cylinder