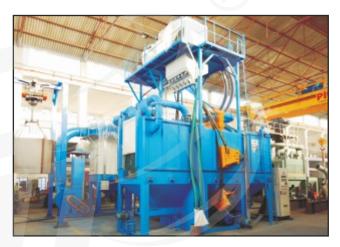

# PRESERVATION LINE (COMPLETE SURFACE TREATMENT SYSTEM)

PRE HEATING CHAMBER

SHOT BLASTING CABINET

INDUSTRIAL DUST COLLECOTR

SLAT CONVEYOR

In Shipyard or Marine Industries bulk size of steel plates and structures are used. As the ships have to float on sea-water the hull and side wall's steel structure remains dipped in salty water of sea. To increase the resistance of these structure requires special engineering technique. MEC SHOT helps

marine industries by providing inline Surface Treatment Systems (STS) in preservation Line.

MEC SHOT STS includes pre-heat treatment for plates, blast cleaning chamber, blow off chamber, painting Chamber with Flash Off Zone for drying and Baking Chamber for baking the primed surface of thick plates.