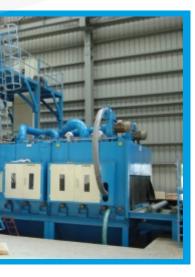

# PRESERVATION LINE (COMPLETE SURFACE TREATMENT SYSTEM)

PRE HEATING CHAMBER

SHOT BLASTING CABINET

INDUSTRIAL DUST COLLECOTR

SLAT CONVEYOR

In Shipyard or Marine Industries bulk size of steel plates and structures are used. As the ships have to float on sea-water the hull and side wall's steel structure remains dipped in salty water of sea. To increase the resistance of these structure requires special engineering technique. MEC SHOT helps

marine industries by providing inline Surface Treatment Systems (STS) in preservation Line.

MEC SHOT STS includes pre-heat treatment for plates, blast cleaning chamber, blow off chamber, painting Chamber with Flash Off Zone for drying and Baking Chamber for baking the primed surface of thick plates.