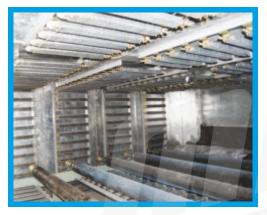

# PRESERVATION LINE (COMPLETE SURFACE TREATMENT SYSTEM)

PRE HEATING CHAMBER

SHOT BLASTING CABINET

INDUSTRIAL DUST COLLECOTR

SLAT CONVEYOR

In Shipyard or Marine Industries bulk size of steel plates and structures are used. As the ships have to float on sea-water the hull and side wall's steel structure remains dipped in salty water of sea. To increase the resistance of these structure requires special engineering technique. MEC SHOT helps

marine industries by providing inline Surface Treatment Systems (STS) in preservation Line.

MEC SHOT STS includes pre-heat treatment for plates, blast cleaning chamber, blow off chamber, painting Chamber with Flash Off Zone for drying and Baking Chamber for baking the primed surface of thick plates.