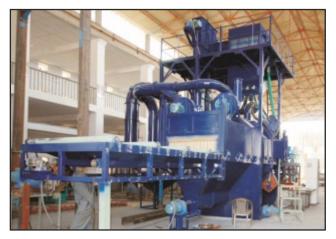

# PRESERVATION LINE (COMPLETE SURFACE TREATMENT SYSTEM)

PRE HEATING CHAMBER

SHOT BLASTING CABINET

INDUSTRIAL DUST COLLECOTR

SLAT CONVEYOR

In Shipyard or Marine Industries bulk size of steel plates and structures are used. As the ships have to float on sea-water the hull and side wall's steel structure remains dipped in salty water of sea. To increase the resistance of these structure requires special engineering technique. MEC SHOT helps

marine industries by providing inline Surface Treatment Systems (STS) in preservation Line.

MEC SHOT STS includes pre-heat treatment for plates, blast cleaning chamber, blow off chamber, painting Chamber with Flash Off Zone for drying and Baking Chamber for baking the primed surface of thick plates.