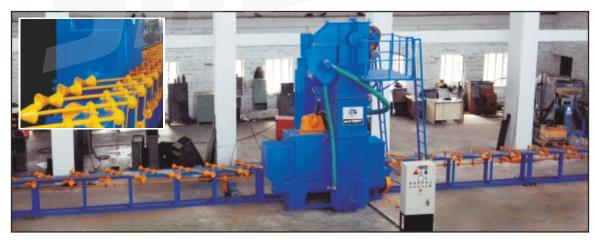

### AIRLESS HANGER TYPE SHOT BLASTING M/C

Airless 30 HP 10W Hanger Type Huge Special Shot Blasting M/c for "U" Shell Drum

Airless 20 HP 4W Special Shot Blasting M/c for Aluminum Anode Job

'T' Hanger Type Shot Blasting M/c with Motorized Hoist for Electric Transformers

Continuous Monorail Hanger Loop Type Shot Blasting M/c

Continuous Monorail Hanger Loop Type Shot Blasting M/c

'Y' Hanger Type Shot Blasting M/c for Automobile Mufflers

'Y' Hanger Type Shot Blasting M/c for Valves Body

'T' Hanger Type Shot Blasting M/c with Motorized Hoist

'T' Hanger Type Shot Blasting M/c with Motorized Hoist

Continuous Monorail Hanger Loop Type Shot Blasting M/c

Continuous Monorail Hanger Loop Type Shot Blasting M/c

Hanger Type Shot Blasting M/c Standard Model: ASH-8

Continuous Monorail Hanger Loop Type Shot Blasting M/c for Electric Transformers

'Y' Hanger Type Shot Blasting M/c for Fire Extinguisher Cylinder