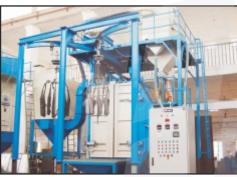

Hanger Type Shot Blasting M/c Standard Model: ASH-8

Continuous Monorail Hanger Loop Type Shot Blasting M/c for Electric Transformers

'Y' Hanger Type Shot Blasting M/c for Fire Extinguisher Cylinder