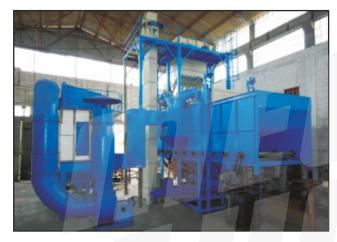

# PRESERVATION LINE (COMPLETE SURFACE TREATMENT SYSTEM)

PRE HEATING CHAMBER

SHOT BLASTING CABINET

INDUSTRIAL DUST COLLECOTR

SLAT CONVEYOR

In Shipyard or Marine Industries bulk size of steel plates and structures are used. As the ships have to float on sea-water the hull and side wall's steel structure remains dipped in salty water of sea. To increase the resistance of these structure requires special engineering technique. MEC SHOT helps

marine industries by providing inline Surface Treatment Systems (STS) in preservation Line.

MEC SHOT STS includes pre-heat treatment for plates, blast cleaning chamber, blow off chamber, painting Chamber with Flash Off Zone for drying and Baking Chamber for baking the primed surface of thick plates.