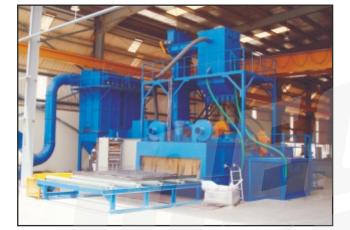

# PRESERVATION LINE (COMPLETE SURFACE TREATMENT SYSTEM)

PRE HEATING CHAMBER

SHOT BLASTING CABINET

INDUSTRIAL DUST COLLECOTR

SLAT CONVEYOR

In Shipyard or Marine Industries bulk size of steel plates and structures are used. As the ships have to float on sea-water the hull and side wall's steel structure remains dipped in salty water of sea. To increase the resistance of these structure requires special engineering technique. MEC SHOT helps

marine industries by providing inline Surface Treatment Systems (STS) in preservation Line.

MEC SHOT STS includes pre-heat treatment for plates, blast cleaning chamber, blow off chamber, painting Chamber with Flash Off Zone for drying and Baking Chamber for baking the primed surface of thick plates.

**MEC SHOT PRESERVATION LINE** 

PAINT SPRAY BOOTH WITH WIWA PAINTING EQUIPMENT PAINT SPRAY BOOTH