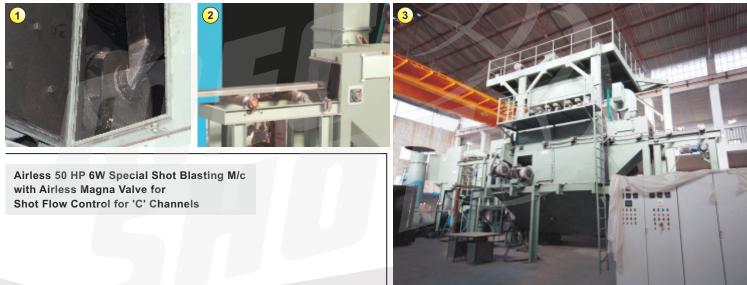

Double Door Type Swing Table Shot Blasting M/c MODEL: AST-1800

Double Door Type Swing Table Shot Blasting M/c MODEL: AST-900

Double Door Type Swing Table Shot Blasting M/c MODEL: AST-1600

Airless 25 HP 6W Special Shot Blasting M/c with Trolley & Turn Table for Huge Castings & Welded Components

### AIRLESS MAGNA VALVE FOR SHOT FLOW CONTROL