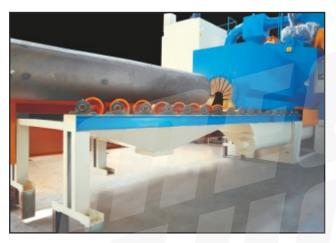

### AIRLESS DIABOLA TYPE SHOT BLASTING M/C

Airless 2 Wheel Diabola Type Shot Blasting M/c for Pipe Cleaning

Airless Diabola Type Shot Blasting M/c for LPG Cylinder Cleaning

Airless Diabola Type Shot Blasting M/c for Bar / Tube Cleaning

Airless Diabola Type Shot Blasting M/c for LPG Cylinder Cleaning

Airless Diabola Type Shot Blasting M/c for Bar / Tube Cleaning with Automatic Lifting

Tunnel Type 4 Wheel Shot Blasting M/c for Plate Cleaning