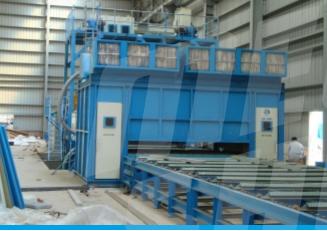

# PRESERVATION LINE (COMPLETE SURFACE TREATMENT SYSTEM)

PRE HEATING CHAMBER

SHOT BLASTING CABINET

INDUSTRIAL DUST COLLECOTR

SLAT CONVEYOR

In Shipyard or Marine Industries bulk size of steel plates and structures are used. As the ships have to float on sea-water the hull and side wall's steel structure remains dipped in salty water of sea. To increase the resistance of these structure requires special engineering technique. MEC SHOT helps

marine industries by providing inline Surface Treatment Systems (STS) in preservation Line.

MEC SHOT STS includes pre-heat treatment for plates, blast cleaning chamber, blow off chamber, painting Chamber with Flash Off Zone for drying and Baking Chamber for baking the primed surface of thick plates.