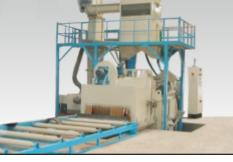

# PRESERVATION LINE (COMPLETE SURFACE TREATMENT SYSTEM)

PRE HEATING CHAMBER

SHOT BLASTING CABINET

INDUSTRIAL DUST COLLECOTR

SLAT CONVEYOR

In Shipyard or Marine Industries bulk size of steel plates and structures are used. As the ships have to float on sea-water the hull and side wall's steel structure remains dipped in salty water of sea. To increase the resistance of these structure requires special engineering technique. MEC SHOT helps

marine industries by providing inline Surface Treatment Systems (STS) in preservation Line.

MEC SHOT STS includes pre-heat treatment for plates, blast cleaning chamber, blow off chamber, painting Chamber with Flash Off Zone for drying and Baking Chamber for baking the primed surface of thick plates.

**MEC SHOT PRESERVATION LINE** 

PAINT SPRAY BOOTH WITH WIWA PAINTING EQUIPMENT PAINT SPRAY BOOTH