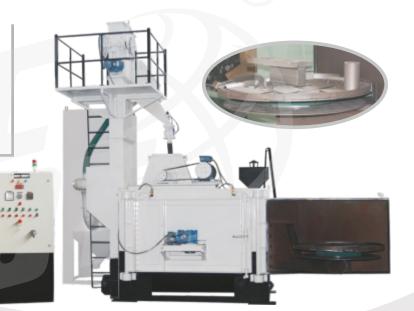

### AIRLESS HANGER TYPE SHOT BLASTING M/C

Airless 30 HP 10W Hanger Type Huge Special Shot Blasting M/c for "U" Shell Drum

Airless 20 HP 4W Special Shot Blasting M/c for Aluminum Anode Job

'T' Hanger Type Shot Blasting M/c with Motorized Hoist for Electric Transformers

Continuous Monorail Hanger Loop Type Shot Blasting M/c

Continuous Monorail Hanger Loop Type Shot Blasting M/c

'Y' Hanger Type Shot Blasting M/c for Automobile Mufflers

'Y' Hanger Type Shot Blasting M/c for Valves Body

'T' Hanger Type Shot Blasting M/c with Motorized Hoist

'T' Hanger Type Shot Blasting M/c with Motorized Hoist

Continuous Monorail Hanger Loop Type Shot Blasting M/c

Continuous Monorail Hanger Loop Type Shot Blasting M/c