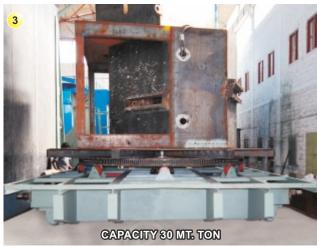

Double Door Type Swing Table Shot Blasting M/c MODEL: AST-1800

Double Door Type Swing Table Shot Blasting M/c MODEL: AST-900

Double Door Type Swing Table Shot Blasting M/c MODEL: AST-1600

Airless 25 HP 6W Special Shot Blasting M/c with Trolley & Turn Table for Huge Castings & Welded Components