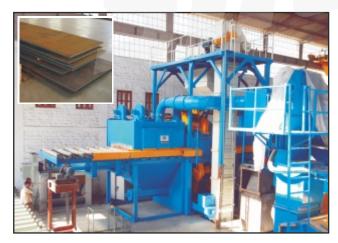

# PRESERVATION LINE (COMPLETE SURFACE TREATMENT SYSTEM)

PRE HEATING CHAMBER

SHOT BLASTING CABINET

INDUSTRIAL DUST COLLECOTR

SLAT CONVEYOR

In Shipyard or Marine Industries bulk size of steel plates and structures are used. As the ships have to float on sea-water the hull and side wall's steel structure remains dipped in salty water of sea. To increase the resistance of these structure requires special engineering technique. MEC SHOT helps

marine industries by providing inline Surface Treatment Systems (STS) in preservation Line.

MEC SHOT STS includes pre-heat treatment for plates, blast cleaning chamber, blow off chamber, painting Chamber with Flash Off Zone for drying and Baking Chamber for baking the primed surface of thick plates.

**MEC SHOT PRESERVATION LINE** 

PAINT SPRAY BOOTH WITH WIWA PAINTING EQUIPMENT PAINT SPRAY BOOTH