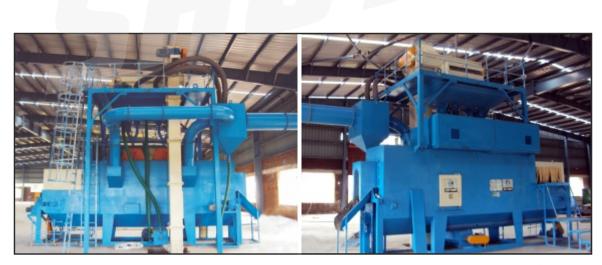

### AIRLESS TUNNEL TYPE SHOT BLASTING M/C

Tunnel Type 8 Wheel Shot Blasting M/c for Heavy Welded Structures

Tunnel Type 8 Wheel Shot Blasting M/c For Plate Cleaning

Tunnel Type 8 Wheel Shot Blasting M/c for Huge Jobs

Airless 2 Wheel Shot Peening M/c

Tunnel Type 4 Wheel Shot Blasting M/c for Angles & Channels

Tunnel Type 4 Wheel Shot Blasting M/c for Plate Cleaning

Tunnel Type 4 Wheel Shot Blasting M/c for Welded Structures

Airless 2 Wheel Shot Peening M/c With Airless Magna Valve for Coil Spring Dia 50 to 500 mm

Tunnel Type 6 Wheel Shot Blasting M/c for Plate Cleaning M/c

Tunnel Type 10 Wheel Shot Blasting M/c for Plate Cleaning M/c

Tunnel Type 4 Wheel Shot Blasting M/c for Heavy Plate Cleaning

Tunnel Type 8 Wheel Shot Blasting M/c for Huge Angels & Channels

Tunnel Type 4 Wheel Shot Blasting M/c for Angles & Channels

Tunnel Type 6 Wheel Shot Blasting M/c for Plate Cleaning before Painting

Tunnel Type 10 Wheel Shot Blasting M/c for Plate Cleaning M/c