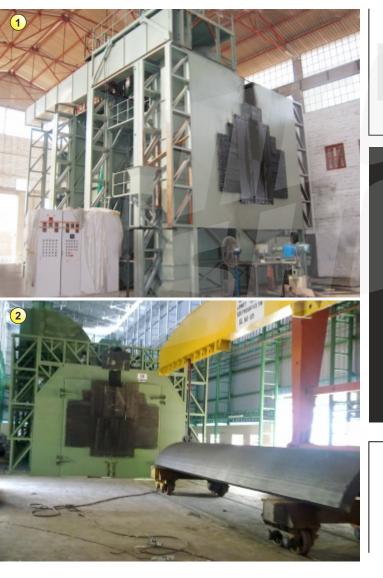

### AIRLESS HANGER TYPE SHOT BLASTING M/C

Airless 30 HP 10W Hanger Type Huge Special Shot Blasting M/c for "U" Shell Drum

Airless 20 HP 4W Special Shot Blasting M/c for Aluminum Anode Job

'T' Hanger Type Shot Blasting M/c with Motorized Hoist for Electric Transformers

Continuous Monorail Hanger Loop Type Shot Blasting M/c

Continuous Monorail Hanger Loop Type Shot Blasting M/c

'Y' Hanger Type Shot Blasting M/c for Automobile Mufflers

'Y' Hanger Type Shot Blasting M/c for Valves Body

'T' Hanger Type Shot Blasting M/c with Motorized Hoist

'T' Hanger Type Shot Blasting M/c with Motorized Hoist

Continuous Monorail Hanger Loop Type Shot Blasting M/c

Continuous Monorail Hanger Loop Type Shot Blasting M/c

Hanger Type Shot Blasting M/c Standard Model: ASH-8

Continuous Monorail Hanger Loop Type Shot Blasting M/c for Electric Transformers

'Y' Hanger Type Shot Blasting M/c for Fire Extinguisher Cylinder