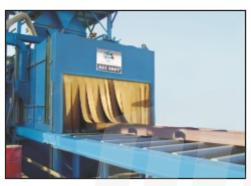

### AIRLESS TUNNEL TYPE SHOT BLASTING M/C

Tunnel Type 8 Wheel Shot Blasting M/c for Heavy Welded Structures

Tunnel Type 8 Wheel Shot Blasting M/c For Plate Cleaning

Tunnel Type 8 Wheel Shot Blasting M/c for Huge Jobs

Tunnel Type 4 Wheel Shot Blasting M/c for Heavy Plate Cleaning

Tunnel Type 8 Wheel Shot Blasting M/c for Huge Angels & Channels

Tunnel Type 4 Wheel Shot Blasting M/c for Angles & Channels

Tunnel Type 6 Wheel Shot Blasting M/c for Plate Cleaning before Painting