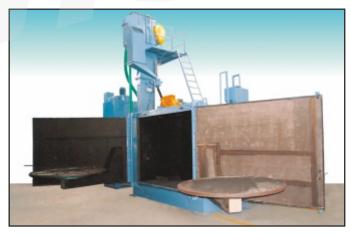

### AIRLESS TUNNEL TYPE SHOT BLASTING M/C

Tunnel Type 8 Wheel Shot Blasting M/c for Heavy Welded Structures

Tunnel Type 8 Wheel Shot Blasting M/c For Plate Cleaning

Tunnel Type 8 Wheel Shot Blasting M/c for Huge Jobs

Airless 2 Wheel Shot Peening M/c

Tunnel Type 4 Wheel Shot Blasting M/c for Angles & Channels

Tunnel Type 4 Wheel Shot Blasting M/c for Plate Cleaning

Tunnel Type 4 Wheel Shot Blasting M/c for Welded Structures

Airless 2 Wheel Shot Peening M/c With Airless Magna Valve for Coil Spring Dia 50 to 500 mm

Tunnel Type 6 Wheel Shot Blasting M/c for Plate Cleaning M/c

Tunnel Type 10 Wheel Shot Blasting M/c for Plate Cleaning M/c

Tunnel Type 4 Wheel Shot Blasting M/c for Heavy Plate Cleaning

Tunnel Type 8 Wheel Shot Blasting M/c for Huge Angels & Channels

Tunnel Type 4 Wheel Shot Blasting M/c for Angles & Channels

Tunnel Type 6 Wheel Shot Blasting M/c for Plate Cleaning before Painting